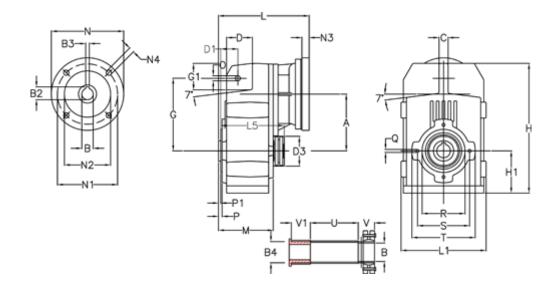

## **Data Sheet**

Article number: 29560222788325
Description: Shaft mounted gear

A253QF32-227,8-P71B5

## **Measures**

| A = 128.75 | D1 = 43.5 | l5 = 197.5 | P1                                  | = 3.5    | V  |
|------------|-----------|------------|-------------------------------------|----------|----|
| B = 32     | d3 = 83   | M = 135.5  | Q                                   | = M10x14 | V1 |
| B1 = 14    | G = 162   | N = 160    | R                                   | = 110    |    |
| B2 = 16.3  | G1 = 58.0 | N1 = 130   | S                                   | = 130    |    |
| B3 = 5     | H = 290.5 | N2 = 110   | Т                                   | = 150    |    |
| B4 = 32    | H1 = 93.5 | N4 = M8x16 | Tightening torque Nm adapter bushin | g = 6.0  |    |
| C = 20     | L = 213.0 | O = 13     | Tightening torque Nm shrink disc    | = 7.0    |    |
| D = 57.0   | L1 = 188  | P = 6.0    | U                                   | = 120.5  |    |